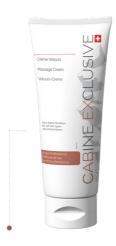

INK, BORAGE, OLIVES)

Rich in fatty acids, vitamins A, D or E, these wonderful moisturizers easily penetrate the skin and nourish it in depth.

#### PINK EXTRACT

Rich in essential fatty acids and antioxidants, which makes it an ally for dry and tired skin. Pink is also known for its soothing and anti-inflammatory properties.

### **2.** Use

On a cleansed skin, take 1 whole pipette for the face and neck.

1 additional pipette for the neckline. Rub the serum in, applying pressure and smoothing from the centre of the face outwards until it is completely absorbed. Then apply the cosmetic product of your choice depending on the step of care.

### 3. Advice / Precautions

Avoid contact with the eyes.

\*the superior layers of the epidermis

### Face Massage Creams

# Crèmes de Massage VISAGE



### **VELVET CREAM**

Size:

200 ml tube.

Approximately 20 treatments

Texture:

Creamy

Color:

White

Skin type:

All skin types

**Product Code:** 

377200



#### FACE MASSAGE BALM

Size:

200 round jar.

Approximately 20 treatments

Texture:

Creamy

Color:

White

Skin type:

Dry

**Product Code:** 



### **VELVET**

### Cream

Rich, comfortable and ultra-relaxing cream, used to massage the face, neck and neckline for an ideal glide. The skin is visibly radiant, as if regenerated.

### 1. Ingredients / Composition

#### CENTELLA ASIATICA

Native to South Asia, this herbaceous plant has an extraordinary healing power on the spike dermis. Centella Asiatica slows down the appearance of wrinkles, nourishes the most tired skin and restores the radiance of the epidermis.

#### **BORAGE