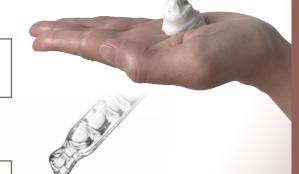

## The DOSAGE

To further refine our treatment recipes and facilitate the different manipulations and applications.

## Dosage 02

A noisette "hazelnut" sized amount = between 4 and 8ml