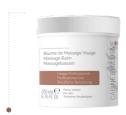

Rich in essential fatty acids and antioxidants, which makes it an ally for dry and tired skin. Pink is also known for its soothing and anti-inflammatory properties.

### **2.** Use

On a cleansed skin, take 1 whole pipette for the face and neck.

1 additional pipette for the neckline. Rub the serum in, applying pressure and smoothing from the centre of the face outwards until it is completely absorbed. Then apply the cosmetic product of your choice depending on the step of care.

### 3. Advice / Precautions

Avoid contact with the eyes.

\*the superior layers of the epidermis

### Face Massage Creams

# Crèmes de Massage VISAGE



### **VELVET CREAM**

Size:

200 ml tube.

Approximately 20 treatments

Texture:

Creamy

Color:

White

Skin type:

All skin types

**Product Code:** 

377200



#### FACE MASSAGE BALM

Size:

200 round jar.

Approximately 20 treatments

Texture:

Creamy

Color:

White

Skin type:

Dry

**Product Code:** 



### **VELVET**

### Cream

Rich, comfortable and ultra-relaxing cream, used to massage the face, neck and neckline for an ideal glide. The skin is visibly radiant, as if regenerated.

### 1. Ingredients / Composition

#### CENTELLA ASIATICA

Native to South Asia, this herbaceous plant has an extraordinary healing power on the spike dermis. Centella Asiatica slows down the appearance of wrinkles, nourishes the most tired skin and restores the radiance of the epidermis.

#### **BORAGE OIL**

Very rich in polyunsaturated fatty acids and vitamins A, D, E and K, borage oil has an important antioxidant and regenerating power on the skin. It restore