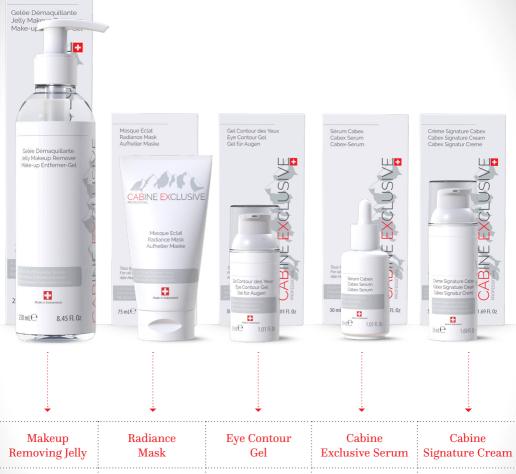

## Face Mapping with our Professional Cabine Exclusive Products

#### 1. Eye Makeup Remover

- Waterproof Eye Makeup Remover
- Eyes and Lip Jelly Makeup Remover
- Aqua Relax Eye Care

#### 4. Face Scrubs

- Apricot Botanical Scrub
- Gentle Cream Scrub
- Enzymatic Peeling
- Enzyme Peel with Botanical Extracts
- Fruits Peeling Cream

#### 2. Face Cleansers

- Alpine Pink Cleansing Foaming Lotion
- · Gentle Foaming Gel
- Apricot Gel
- Edelweiss Makeup Removing Milk
- PrimPink Makeup Removing Oil

#### 3. Face Lotions

- Wild Pansy Purifying Facial Gel
- Natural Toning Lotion
- Oligo Lotion
- Fruits Exfoliating Lotion

#### 5. Serums

- Sebum Normalizing Serum
- Fig Milk Serum
- Aqua Hyaluronic Acid Serum
- Royal Jelly Serum
- C+ Serum
- Red Vine Serum
- Ylang Ylang Serum
- · Acacia Serum
- · Perfect Glow Serum
- Vitamin Nourishing Serum

#### 6. Face Massage Creams

- Face
- Massage Cream Velvet
- Massage Balm

#### 8. Technical Face Masks

- · Eye Patch Mask
- · Face and Neck Patch Mask
- · Collagen Moisturizing Sheet Mask
- · Antioxidant Green Tea Sheet Mask
- Red Fruit Soupl'Ex Mask
- Blueberry Soupl'Ex Mask
- Pinkmary and Lavender Soupl'Ex Mask
- Vitamin C Soupl'Ex Mask
- Olive Soupl'Ex Mask
- Marine Collagen Soupl'Ex Mask
- · Cryo-Active Mask
- Peel-Off Mask
- · Botanical Sheet Mask
- · Exo-Thermic Mask

#### 7. Face Masks

- · Botanical Charcoal Mask
- Sebum Normalizing Mask
- · Purifying Mud Mask
- · Fruit Mask
- Absolute Hydration Mask
- Biden Pilosa Radiance Mask
- · Gentle Action Mask
- · Macadamia Mask
- · Renewing Mask
- Rich Comfort Mask
- · Self-Warming Mask with Grape Seed

#### 9. Face and Eye Creams

- Hydra-Active Eye Contour Gel
- Cabine Exclusive Signature Cream
- Alpine Comfort Cream