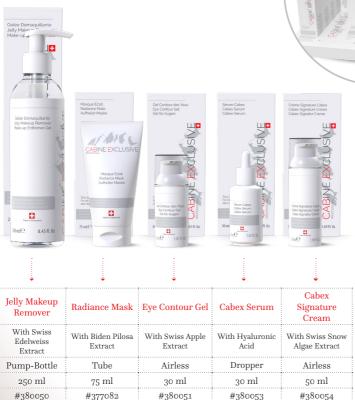

# **FACE**

Suggest a professional beauty routine that can be done at home by prescribing the same products used during the Treatment Institute (T.I.), and offer your clientele the possibility to continue the Cabine Exclusive experience to obtain the maximum results.

5 products correspond to the 3 steps of the T.I., placed in strategically in a display complete with brochures. It is the perfect occasion to achieve additional revenues and create customer loyalty.

All rights reserved, copyright @Cabine Exclusive 2019 Product published and distributed by Silhouet-Tone.